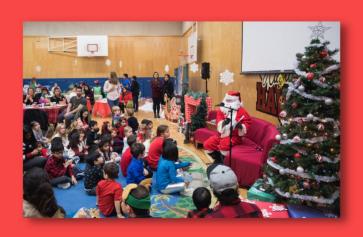

## BREAKFAST WITH SANTA

Saturday, December 9 10:00-11:45am \$11.25 per person ID 257912