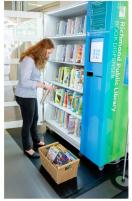

# LIBRARY SERVICES

- Pop-up Library. Open on Saturdays from 9:00am-12:00pm
- Book vending machine. Available during facility hours
- Storywalk at McLean Park. Story rotated seasonally
- Pickup of book holds