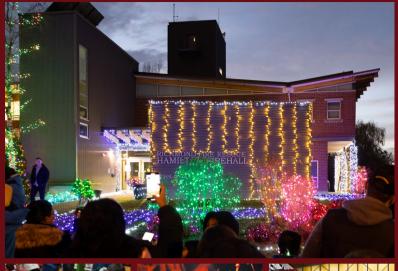

# LIGHTING OF THE FIREHALL

JOIN US FOR THE ANNUAL LIGHTING
CELEBRATION WITH FRIENDS AND
FAMILY! ENJOY AN AFTERNOON FILLED
WITH ACTIVITIES, ENTERTAINMENT,
AND REFRESHMENTS.

THUR, DEC 5, 2024
3:30-5:00PM
AT NO. 5 FIREHALL
22451 WESTMINSTER HWY