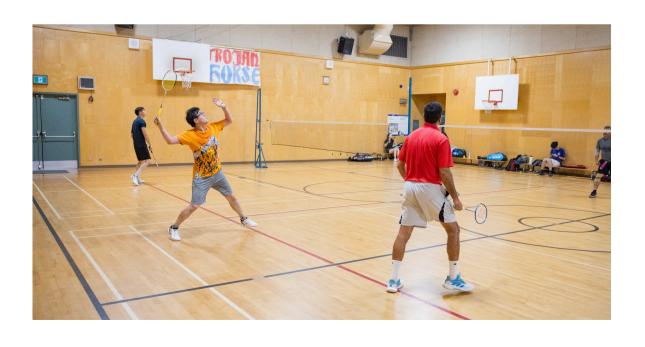

### **BADMINTON - BEGINNER**

Learn various serves, forehand and backhand grips plus other badminton basics in these fun and active sessions.

| Jan 6-Mar 10 | Mon | 3:45-4:45pm | \$59.05/9 sess | 6-8 yrs | 00365740 |
|--------------|-----|-------------|----------------|---------|----------|
|--------------|-----|-------------|----------------|---------|----------|

### **BADMINTON - BEGINNER**

Learn various serves and forehand and backhand grips in these fun and active sessions that include basic game concepts and rules for single and double play.

| Jan 6 - Mar 10 Mon 5:00-6:00pm \$59.05/9 sess 9-12 yrs | 00365813 |
|--------------------------------------------------------|----------|
|--------------------------------------------------------|----------|