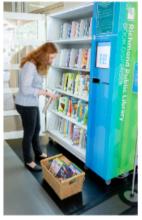

# LIBRARY SERVICES

- Pop-up Library. Saturdays from 9:00am to noon
- Book vending machine. Available during facility hours
- Pickup of book holds