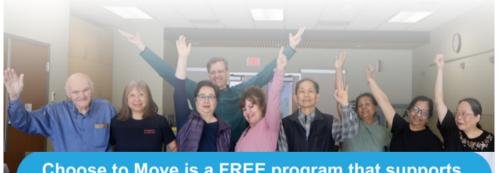

#### INFORMATION SESSION FOR CHOOSE TO MOVE ACTIVAGE™ - 55+

Attend the info session before registering for ACTIVAGE™ and CHOOSE TO MOVE.

Jan 09 Thu 02:30PM - 03:30PM FREE / 1 sess 55+ YRS 00366586

Choose to Move is a FREE program that supports people 55+ to BECOME and STAY active!