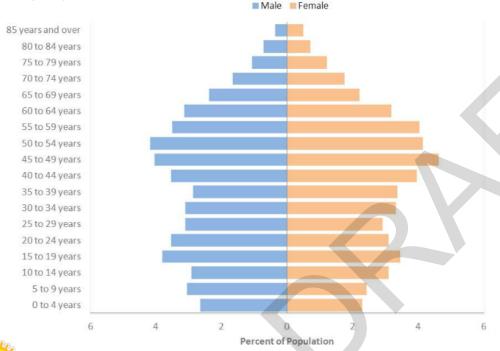

### Blundell

Total pop: 18,125

42% in excellent or very good health

27% with a very strong sense of community belonging

46% commuting with sustainable modes

21.4%

32% meeting physical activity guideline

44% walking 30+ minutes per day

19% meeting daily fruit & vegetable guideline

92% do not smoke