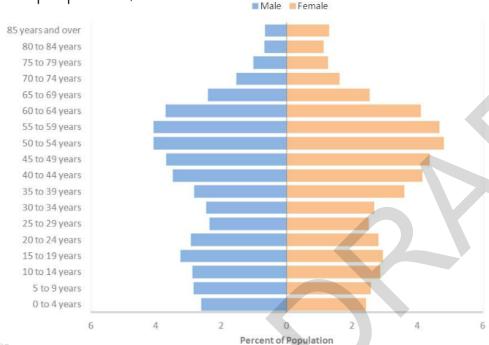

# City Centre

Total pop: 48,185

36% in excellent or very good health

24% with a very strong sense of community belonging

47% commuting with sustainable modes

18.2%×

29% meeting physical activity guideline

44% walking 30+ minutes per day

19% meeting daily fruit & vegetable guideline

91% do not smoke