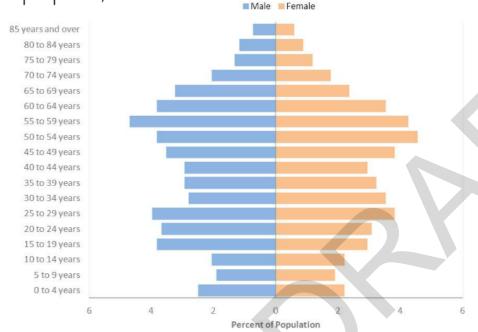

### Blundell

Total pop: 18,125

42% in excellent or very good health

27% with a very strong sense of community belonging

46% commuting with sustainable modes

21.4%

32% meeting physical activity guideline

44% walking 30+ minutes per day

19% meeting daily fruit & vegetable guideline

92% do not smoke