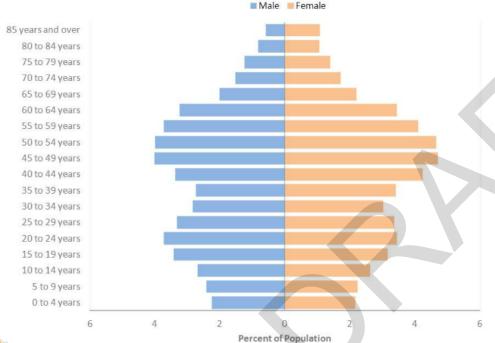

# City of Richmond

Total pop: 190,475

43% in excellent or very good health

26% with a very strong sense of community belonging

36% commuting with sustainable modes

% Scoring 10+ on wellness score\*

19.8%

33% meeting physical activity guideline

41% walking 30+ minutes per day

21% meeting daily fruit & vegetable guideline

92% do not smoke