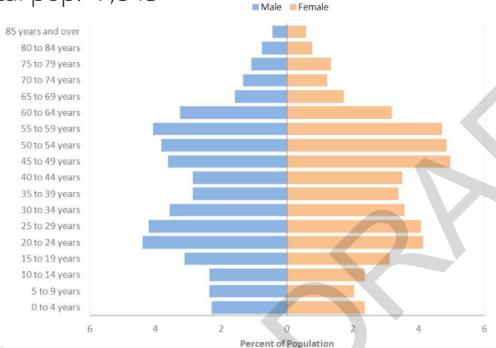

# City of Richmond

Total pop: 190,475

43% in excellent or very good health

26% with a very strong sense of community belonging

36% commuting with sustainable modes

% Scoring 10+ on wellness score\*

19.8%

33% meeting physical activity guideline