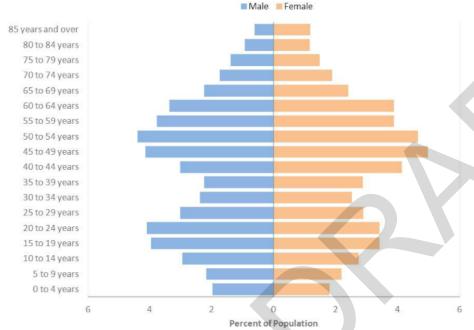

# City of Richmond

Total pop: 190,475

43% in excellent or very good health

26% with a very strong sense of community belonging

36% commuting with sustainable modes

% Scoring 10+ on wellness score\*

19.8%

33% meeting physical activity guideline