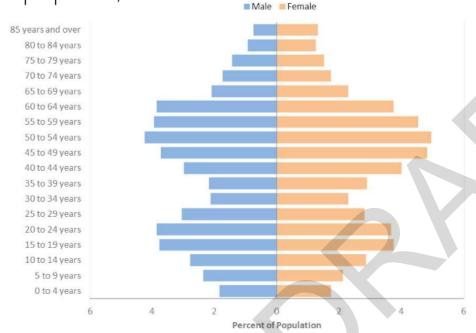

# City of Richmond

Total pop: 190,475





43% in excellent or very good health



26% with a very strong sense of community belonging



36% commuting with sustainable modes

% Scoring 10+ on wellness score\*

19.8%



33% meeting physical activity guideline



41% walking 30+ minutes per day



21% meeting daily fruit & vegetable guideline



92% do not smoke





### Blundell

Total pop: 18,125





42% in excellent or very good health



27% with a very strong sense of community belonging



46% commuting with sustainable modes



21.4%



32% meeting physical activity guideline



44% walking 30+ minutes per day



19% meeting daily fruit & vegetable guideline





92% do not smoke







## Bridgeport

Total pop: 3,190





38% in excellent or very good health



15% with a very strong sense of community belonging



20% commuting with sustainable modes 💢







28% meeting physical activity guideline





25% walking 30+ minutes per day





23% meeting daily fruit & vegetable guideline





95% do not smoke







#### Broadmoor

Total pop: 23,315





43% in excellent or very good health



24% with a very strong sense of community belonging



35% commuting with sustainable