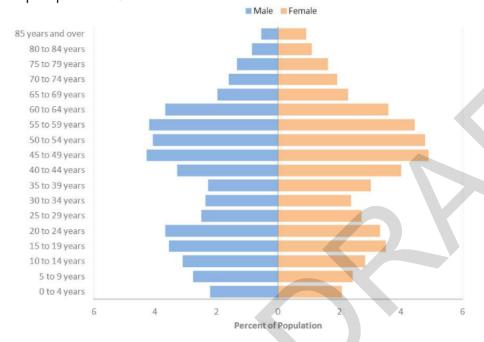

# City of Richmond

Total pop: 190,475

43% in excellent or very good health

26% with a very strong sense of community belonging

36% commuting with sustainable modes

% Scoring 10+ on wellness score\*

19.8%

33% meeting physical activity guideline

41% walking 30+ minutes per day

21% meeting daily fruit & vegetable guideline

92% do not smoke