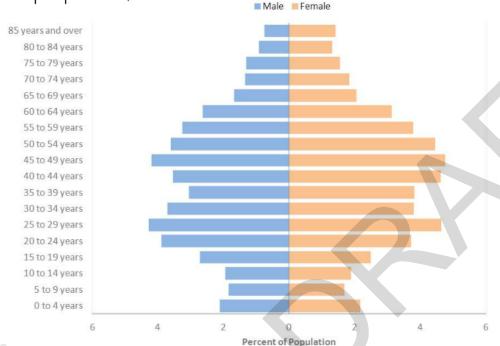

# City of Richmond

Total pop: 190,475

43% in excellent or very good health

26% with a very strong sense of community belonging

36% commuting with sustainable modes

% Scoring 10+ on wellness score\*

19.8%

33% meeting physical activity guideline