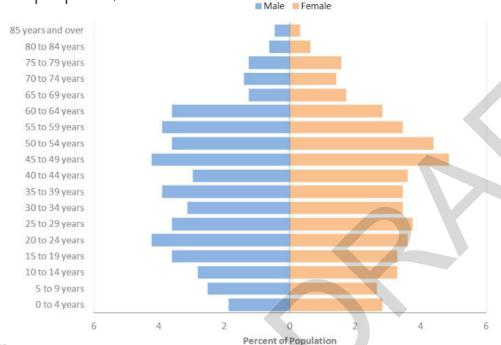

# City of Richmond

Total pop: 190,475





43% in excellent or very good health



26% with a very strong sense of community belonging



36% commuting with sustainable modes

% Scoring 10+ on wellness score\*

19.8%



33% meeting physical activity guideline



41% walking 30+ minutes per day



21% meeting daily fruit & vegetable guideline



92% do not smoke





### Blundell

Total pop: 18,125





42% in excellent or very good health



27% with a very strong sense of community belonging



46% commuting with sustainable modes



21.4%



32% meeting physical activity guideline



44% walking 30+ minutes per day



19% meeting daily fruit & vegetable guideline





92% do not smoke







## Bridgeport

Total pop: 3,190





38% in excellent or very good health



15% with a very strong sense of community belonging



20% commuting with sustainable modes 💢







28% meeting physical activity guideline





25% walking 30+ minutes per day





23% meeting daily fruit & vegetable guideline





95% do not smoke







#### Broadmoor

Total pop: 23,315





43% in excellent or very good health



24% with a very strong sense of community belonging



35% commuting with sustainable modes 💢



21.2%











93% do not smoke







# City Centre

Total pop: 48,185





36% in excellent or very good health



24% with a very strong sense of community belonging



47% commuting with sustainable modes



18.2%×



29% meeting physical activity guideline





44% walking 30+ minutes per day





19% meeting dail