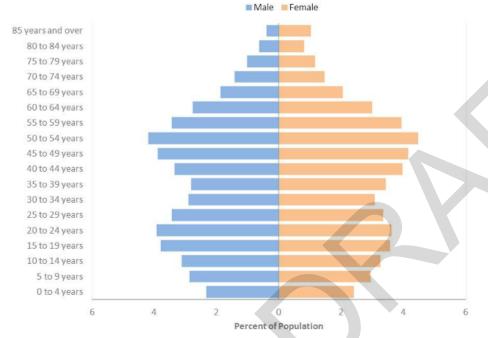

# City of Richmond

Total pop: 190,475

43% in excellent or very good health

26% with a very strong sense of community belonging

36% commuting with sustainable modes

% Scoring 10+ on wellness score\*

19.8%

33% meeting physical activity guideline

41% walking 30+ minutes per day

21% meeting daily fruit & vegetable guideline

92% do not smoke