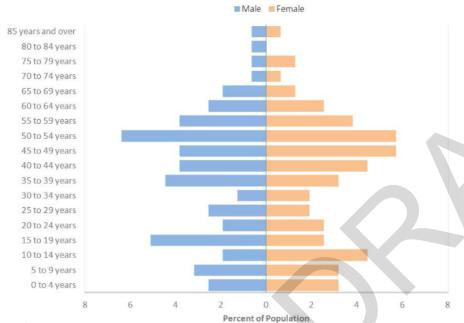

#### Broadmoor

Total pop: 23,315

43% in excellent or very good health

24% with a very strong sense of community belonging

35% commuting with sustainable modes 💢

21.2%

93% do not smoke