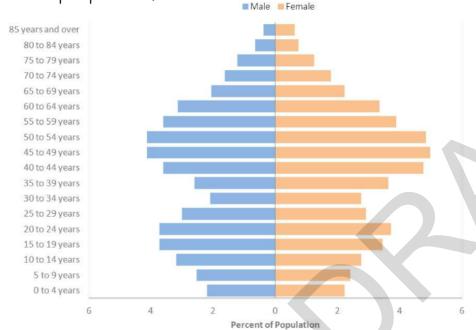

#### Steveston

Total pop: 25,345

50% in excellent or very good health

32% with a very strong sense of community belonging

39% commuting with sustainable modes

25.1%

37% meeting physical activity guideline

I

45% walking 30+ minutes per day

29% meeting daily fruit & vegetable guideline

94% do not smoke