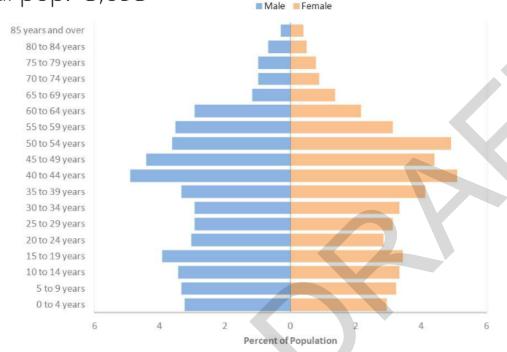

## Bridgeport

Total pop: 3,190

38% in excellent or very good health

15% with a very strong sense of community belonging

20% commuting with sustainable modes 💢

28% meeting physical activity guideline

25% walking 30+ minutes per day

23% meeting daily fruit & vegetable guideline

95% do not smoke